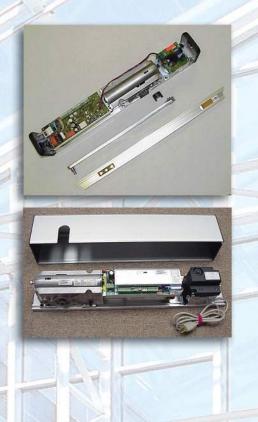

## 8100 series swinging doors

A proven planetary gear system in tandem with a perfected lever-system arm assures the smoothest, most quiet operation available without exception. Libraries, doctor offices, and healthcare facilities demand that their daily routines proceed without the common noisy distractions associated with many competitive products. Eliminate your worry of post install performance by specifying recordusa's 8100 series without hesitation.

Combined with World famed Swiss precision technology and a patented control system with 32 bit processor technology, the 8000 series is powerful and intelligent and guarantees rapid and reliable door control and operation, even when complex functions are desired.

When programming the 8100 series with recordusa's available hand held remote you will be greatly impressed with the quick and easy diagnostics and software updates that make field adjustment easy to configure and to program. Using state of the art computer chip technology incorporating flash memory, the installing contractor can program multiple entranceways to open and close at the very exact speed and with each and every opening!