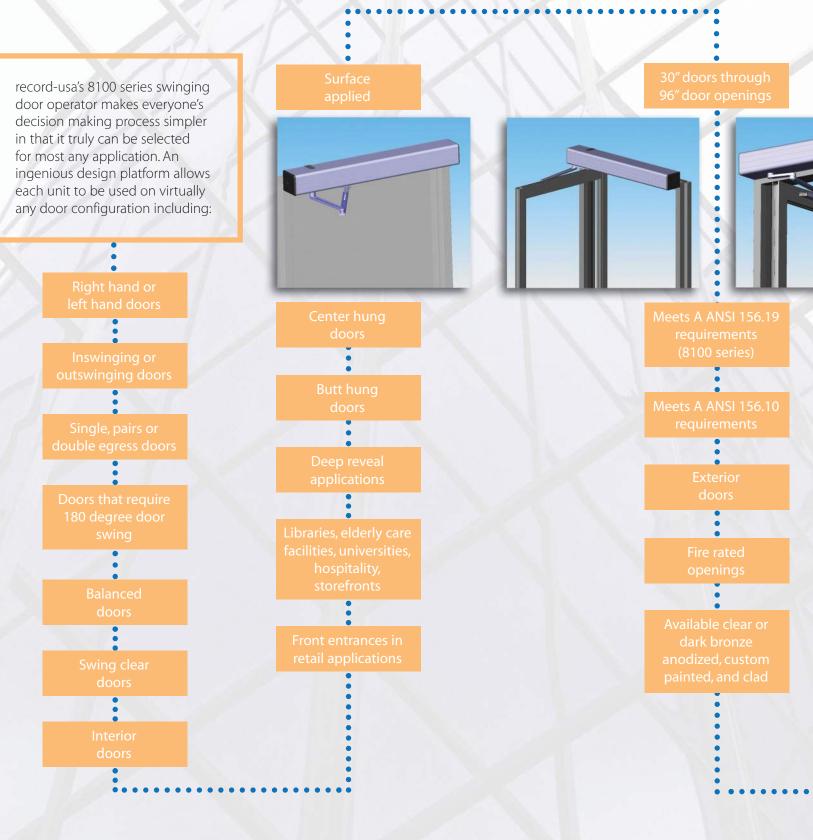

## 8100 series swinging doors

A proven planetary gear system in tandem with a perfected lever-system arm assures the smoothest, most quiet operation available without exception. Libraries, doctor offices, and healthcare facilities demand that their daily routines proceed without the common noisy distractions associated with many competitive products. Eliminate your worry of post install performance by specifying recordusa's 8100 series without hesitation.

Combined with World famed Swiss precision technology and a patented control system with 32 bit processor technology, the 8000 series is powerful and intelligent and guarantees rapid and reliable door control and operation, even when complex functions are desired.

When programming the 8100 series with recordusa's available hand held remote you will be greatly impressed with the quick and easy diagnostics and software updates that make field adjustment easy to configure and to program. Using state of the art computer chip technology incorporating flash memory, the installing contractor can program multiple entranceways to open and close at the very exact speed and with each and every opening!