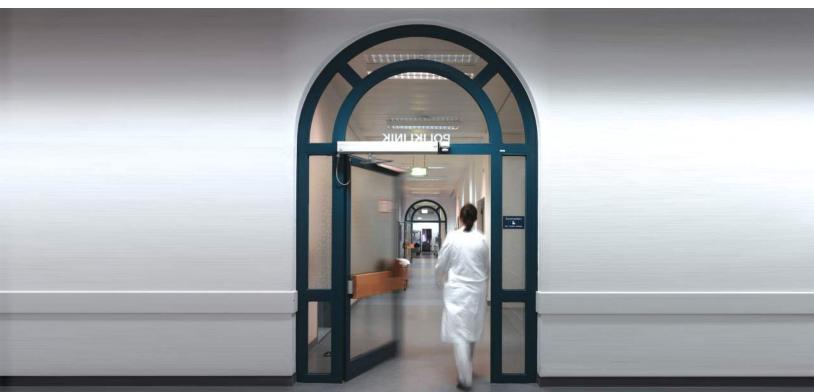

## 8100 series swinging doors

A proven planetary gear system in tandem with a perfected lever-system arm assures the smoothest, most quiet operation available without exception. Libraries, doctor offices, and healthcare facilities demand that their daily routines proceed without the common noisy distractions associated with many competitive products. Eliminate your worry of post install performance by specifying recordusa's 8100 series without hesitation.