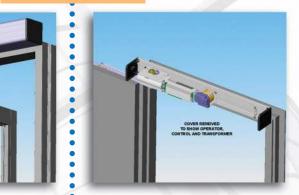

Combined with World famed Swiss precision technology and a patented control system with 32 bit processor technology, the 8000 series is powerful and intelligent and guarantees rapid and reliable door control and operation, even when complex functions are desired.

When programming the 8100 series with recordusa's available hand held remote you will be greatly impressed with the quick and easy diagnostics and software updates that make field adjustment easy to configure and to program. Using state of the art computer chip technology incorporating flash memory, the installing contractor can program multiple entranceways to open and close at the very exact speed and with each and every opening!